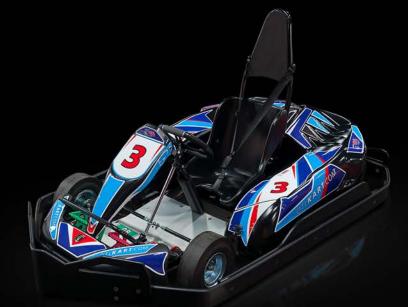

# EGK KART

The new OTL EGK is perfect for family fun centers and multi-activity centers. This kart accommodates teenagers and adults 58" or taller. The best part is that it's priced to be our most affordable option.

### **STANDARD FEATURES**

- Adjustable Seat Assembly
- 3-Point Safety Harness

It still offers excellent performance with a 40 mph top speed and very low maintenance. All of the safety options are included such as the roll bar, seat belt, steel tube feet protection, emergency stop button, reverse function

and the ability to wirelessly control the speed of the karts.

- Steel Feet Protection Tubing
- 30mm Solid Rear Drive Axle
- Removable Padded Roll Bar
- Adjustable Front End Geometry
- Rear Wheel Drive

- Wirelessly control speed of the karts (4 speed settings + Stop function)
- Easily Accessible Forward / Reverse Switch
- Rear Mechanical Braking System with Built in Redundancies
- Low Maintenance 48V 4 kW 3 phase AC Motor
- Premium Dashboard with Emergency Stop Button
- Heavy duty polyethylene high-density (PEHD) bumper system
- Fully encased rear body covering motor, wheels, batteries etc.