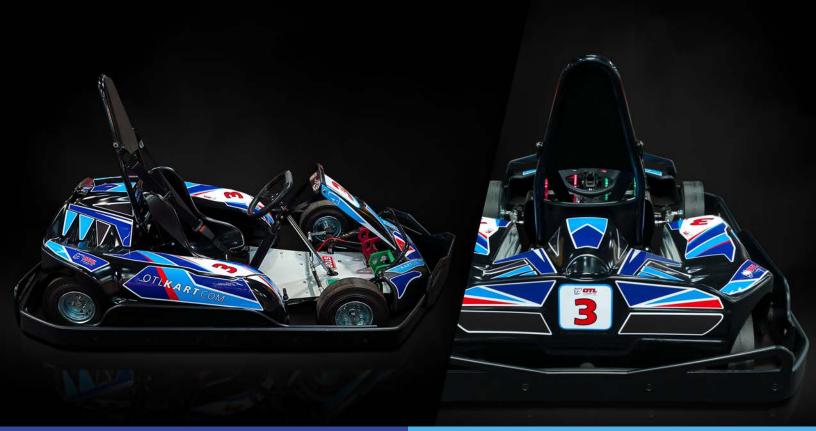

### **STANDARD FEATURES**

- Adjustable Seat Assembly
- 3-Point Safety Harness

It still offers excellent performance with a 40 mph top speed and very low maintenance. All of the safety options are included such as the roll bar, seat belt, steel tube feet protection, emergency stop button, reverse function

and the ability to wirelessly control the speed of the karts.

- Steel Feet Protection Tubing
- 30mm Solid Rear Drive Axle
- Removable Padded Roll Bar
- Adjustable Front End Geometry
- Rear Wheel Drive

- Wirelessly control speed of the karts (4 speed settings + Stop function)
- Easily Accessible Forward / Reverse Switch
- Rear Mechanical Braking System with Built in Redundancies
- Low Maintenance 48V 4 kW 3 phase AC Motor
- Premium Dashboard with Emergency Stop Button
- Heavy duty polyethylene high-density (PEHD) bumper system
- Fully encased rear body covering motor, wheels, batteries etc.