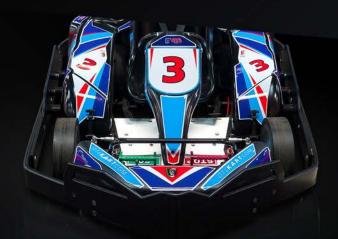

and the ability to wirelessly control the speed of the karts.

- Steel Feet Protection Tubing
- 30mm Solid Rear Drive Axle
- Removable Padded Roll Bar
- Adjustable Front End Geometry
- Rear Wheel Drive

- Wirelessly control speed of the karts (4 speed settings + Stop function)
- Easily Accessible Forward / Reverse Switch
- Rear Mechanical Braking System with Built in Redundancies
- Low Maintenance 48V 4 kW 3 phase AC Motor
- Premium Dashboard with Emergency Stop Button
- Heavy duty polyethylene high-density (PEHD) bumper system
- Fully encased rear body covering motor, wheels, batteries etc.