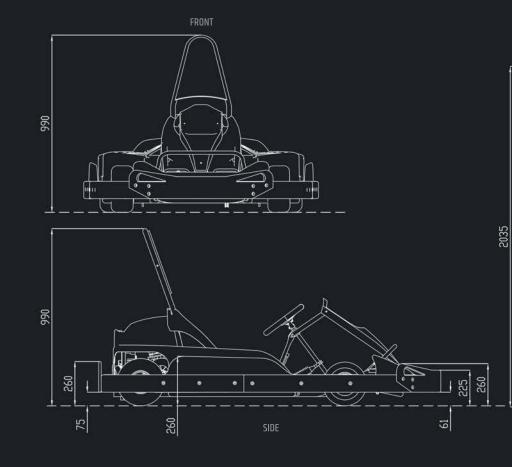

## **DIMENSIONS AND WEIGHT**

| • Less noise<br>• Easier maintenance                                          | LENGTH | 79.75" (202.6 cm) | WEIGHT WITHOUT BATTERIES |
|-------------------------------------------------------------------------------|--------|-------------------|--------------------------|
| Environmentally friendly                                                      | WIDTH  | 55.75" (141.6 cm) | 311 LB. (141 KG)         |
| <ul> <li>Dramatically less vibration</li> <li>More efficient motor</li> </ul> | HEIGHT | 41.2" (104.7 cm)  | <u>511 LD.</u> (141 KU)  |