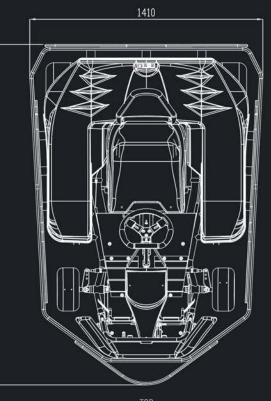

## **DIMENSIONS AND WEIGHT**

| • Less noise<br>• Easier maintenance                                          | LENGTH | 79.75" (202.6 cm) | WEIGHT WITHOUT BATTERIES |
|-------------------------------------------------------------------------------|--------|-------------------|--------------------------|
| Environmentally friendly                                                      | WIDTH  | 55.75" (141.6 cm) | 311 LB. (141 KG)         |
| <ul> <li>Dramatically less vibration</li> <li>More efficient motor</li> </ul> | HEIGHT | 41.2" (104.7 cm)  | <u>511 LD.</u> (141 KU)  |